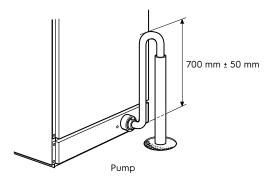

| Water and steam connection                                                                                                       | PW9C                                                                                                                                                        |                                                                                                         |  |
|----------------------------------------------------------------------------------------------------------------------------------|-------------------------------------------------------------------------------------------------------------------------------------------------------------|---------------------------------------------------------------------------------------------------------|--|
| Water valves Water pressure Capacity at 300 kPa Drain valve (optional) Draining capacity                                         | DN<br>kPa<br>I/min<br>ø mm<br>(pump) I/min<br>(drain valve) I/min                                                                                           | 20<br>150-400<br>16<br>50/75<br>30<br>160                                                               |  |
| Liquid detergent supplies (option                                                                                                | al)                                                                                                                                                         | 3                                                                                                       |  |
| Floor requirements                                                                                                               |                                                                                                                                                             |                                                                                                         |  |
| Frequency of the dynamic force<br>Floor load at max extraction                                                                   | Hz<br>kN                                                                                                                                                    | 16.9<br>1.4 ± 0.5                                                                                       |  |
| Sound levels                                                                                                                     |                                                                                                                                                             |                                                                                                         |  |
| Sound pressure level*<br>Wash<br>Extraction                                                                                      | dB(A)<br>dB(A)                                                                                                                                              | <70<br>75                                                                                               |  |
| Heat emission                                                                                                                    |                                                                                                                                                             |                                                                                                         |  |
| % of installed power, max                                                                                                        |                                                                                                                                                             | 5                                                                                                       |  |
| Shipping data*                                                                                                                   |                                                                                                                                                             |                                                                                                         |  |
| Weight                                                                                                                           | net, kg                                                                                                                                                     | 135                                                                                                     |  |
| Shipping volume                                                                                                                  | m <sup>3</sup>                                                                                                                                              | 0.81                                                                                                    |  |
| Dimensions in mm                                                                                                                 |                                                                                                                                                             |                                                                                                         |  |
| A Width B Depth C Height D E F G H I J K L M N O                                                                                 |                                                                                                                                                             | 720<br>1130<br>1113<br>408<br>721<br>831<br>80<br>1030<br>224<br>124<br>1010<br>910<br>278<br>98<br>239 |  |
| <ol> <li>Operating panel</li> <li>Door opening Ø 310 mm</li> <li>Detergent box</li> <li>Cold water</li> <li>Hot water</li> </ol> | <ul> <li>6 Liquid detergent supply</li> <li>7 Drain valve</li> <li>8 Electrical connection</li> <li>9 Steam connection</li> <li>10 Re-used water</li> </ul> |                                                                                                         |  |