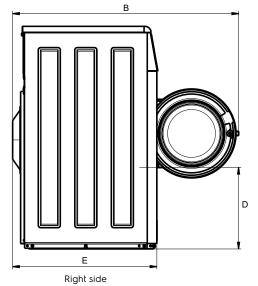

| Water and steam connection                                                                                                       | PW9C                                                                                                                                                        |                                                                                                         |  |
|----------------------------------------------------------------------------------------------------------------------------------|-------------------------------------------------------------------------------------------------------------------------------------------------------------|---------------------------------------------------------------------------------------------------------|--|
| Water valves Water pressure Capacity at 300 kPa Drain valve (optional) Draining capacity                                         | DN<br>kPa<br>I/min<br>ø mm<br>(pump) I/min<br>(drain valve) I/min                                                                                           | 20<br>150-400<br>16<br>50/75<br>30<br>160                                                               |  |
| Liquid detergent supplies (option                                                                                                | al)                                                                                                                                                         | 3                                                                                                       |  |
| Floor requirements                                                                                                               |                                                                                                                                                             |                                                                                                         |  |
| Frequency of the dynamic force<br>Floor load at max extraction                                                                   | Hz<br>kN                                                                                                                                                    | 16.9<br>1.4 ± 0.5                                                                                       |  |
| Sound levels                                                                                                                     |                                                                                                                                                             |                                                                                                         |  |
| Sound pressure level*<br>Wash<br>Extraction                                                                                      | dB(A)<br>dB(A)                                                                                                                                              | <70<br>75                                                                                               |  |
| Heat emission                                                                                                                    |                                                                                                                                                             |                                                                                                         |  |
| % of installed power, max                                                                                                        |                                                                                                                                                             | 5                                                                                                       |  |
| Shipping data*                                                                                                                   |                                                                                                                                                             |                                                                                                         |  |
| Weight                                                                                                                           | net, kg                                                                                                                                                     | 135                                                                                                     |  |
| Shipping volume                                                                                                                  | m <sup>3</sup>                                                                                                                                              | 0.81                                                                                                    |  |
| Dimensions in mm                                                                                                                 |                                                                                                                                                             |                                                                                                         |  |
| A Width B Depth C Height D E F G H I J K L M N O                                                                                 |                                                                                                                                                             | 720<br>1130<br>1113<br>408<br>721<br>831<br>80<br>1030<br>224<br>124<br>1010<br>910<br>278<br>98<br>239 |  |
| <ol> <li>Operating panel</li> <li>Door opening Ø 310 mm</li> <li>Detergent box</li> <li>Cold water</li> <li>Hot water</li> </ol> | <ul> <li>6 Liquid detergent supply</li> <li>7 Drain valve</li> <li>8 Electrical connection</li> <li>9 Steam connection</li> <li>10 Re-used water</li> </ul> |                                                                                                         |  |