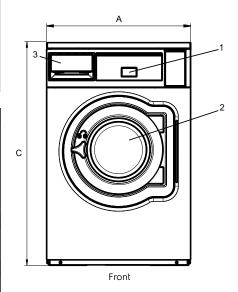

| Water and steam connection                                                                                                       | PW9C                                                                                                                                                        |                                                                                                         |  |
|----------------------------------------------------------------------------------------------------------------------------------|-------------------------------------------------------------------------------------------------------------------------------------------------------------|---------------------------------------------------------------------------------------------------------|--|
| Water valves Water pressure Capacity at 300 kPa Drain valve (optional) Draining capacity                                         | DN<br>kPa<br>I/min<br>ø mm<br>(pump) I/min<br>(drain valve) I/min                                                                                           | 20<br>150-400<br>16<br>50/75<br>30<br>160                                                               |  |
| Liquid detergent supplies (option                                                                                                | al)                                                                                                                                                         | 3                                                                                                       |  |
| Floor requirements                                                                                                               |                                                                                                                                                             |                                                                                                         |  |
| Frequency of the dynamic force<br>Floor load at max extraction                                                                   | Hz<br>kN                                                                                                                                                    | 16.9<br>1.4 ± 0.5                                                                                       |  |
| Sound levels                                                                                                                     |                                                                                                                                                             |                                                                                                         |  |
| Sound pressure level*<br>Wash<br>Extraction                                                                                      | dB(A)<br>dB(A)                                                                                                                                              | <70<br>75                                                                                               |  |
| Heat emission                                                                                                                    |                                                                                                                                                             |                                                                                                         |  |
| % of installed power, max                                                                                                        |                                                                                                                                                             | 5                                                                                                       |  |
| Shipping data*                                                                                                                   |                                                                                                                                                             |                                                                                                         |  |
| Weight                                                                                                                           | net, kg                                                                                                                                                     | 135                                                                                                     |  |
| Shipping volume                                                                                                                  | m <sup>3</sup>                                                                                                                                              | 0.81                                                                                                    |  |
| Dimensions in mm                                                                                                                 |                                                                                                                                                             |                                                                                                         |  |
| A Width B Depth C Height D E F G H I J K L M N O                                                                                 |                                                                                                                                                             | 720<br>1130<br>1113<br>408<br>721<br>831<br>80<br>1030<br>224<br>124<br>1010<br>910<br>278<br>98<br>239 |  |
| <ol> <li>Operating panel</li> <li>Door opening Ø 310 mm</li> <li>Detergent box</li> <li>Cold water</li> <li>Hot water</li> </ol> | <ul> <li>6 Liquid detergent supply</li> <li>7 Drain valve</li> <li>8 Electrical connection</li> <li>9 Steam connection</li> <li>10 Re-used water</li> </ul> |                                                                                                         |  |