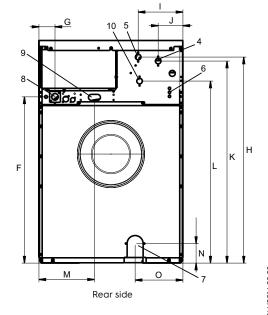

| Water and steam connection                                                                                                       | PW9C                                                                                                                                                        |                                                                                                         |  |
|----------------------------------------------------------------------------------------------------------------------------------|-------------------------------------------------------------------------------------------------------------------------------------------------------------|---------------------------------------------------------------------------------------------------------|--|
| Water valves Water pressure Capacity at 300 kPa Drain valve (optional) Draining capacity                                         | DN<br>kPa<br>I/min<br>ø mm<br>(pump) I/min<br>(drain valve) I/min                                                                                           | 20<br>150-400<br>16<br>50/75<br>30<br>160                                                               |  |
| Liquid detergent supplies (option                                                                                                | al)                                                                                                                                                         | 3                                                                                                       |  |
| Floor requirements                                                                                                               |                                                                                                                                                             |                                                                                                         |  |
| Frequency of the dynamic force<br>Floor load at max extraction                                                                   | Hz<br>kN                                                                                                                                                    | 16.9<br>1.4 ± 0.5                                                                                       |  |
| Sound levels                                                                                                                     |                                                                                                                                                             |                                                                                                         |  |
| Sound pressure level*<br>Wash<br>Extraction                                                                                      | dB(A)<br>dB(A)                                                                                                                                              | <70<br>75                                                                                               |  |
| Heat emission                                                                                                                    |                                                                                                                                                             |                                                                                                         |  |
| % of installed power, max                                                                                                        |                                                                                                                                                             | 5                                                                                                       |  |
| Shipping data*                                                                                                                   |                                                                                                                                                             |                                                                                                         |  |
| Weight                                                                                                                           | net, kg                                                                                                                                                     | 135                                                                                                     |  |
| Shipping volume                                                                                                                  | m <sup>3</sup>                                                                                                                                              | 0.81                                                                                                    |  |
| Dimensions in mm                                                                                                                 |                                                                                                                                                             |                                                                                                         |  |
| A Width B Depth C Height D E F G H I J K L M N O                                                                                 |                                                                                                                                                             | 720<br>1130<br>1113<br>408<br>721<br>831<br>80<br>1030<br>224<br>124<br>1010<br>910<br>278<br>98<br>239 |  |
| <ol> <li>Operating panel</li> <li>Door opening Ø 310 mm</li> <li>Detergent box</li> <li>Cold water</li> <li>Hot water</li> </ol> | <ul> <li>6 Liquid detergent supply</li> <li>7 Drain valve</li> <li>8 Electrical connection</li> <li>9 Steam connection</li> <li>10 Re-used water</li> </ul> |                                                                                                         |  |