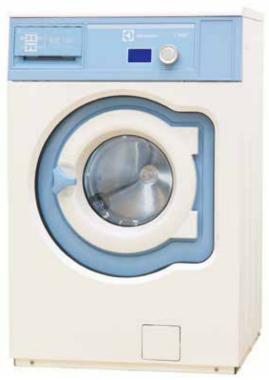

## Professional Washer

## Features and benefits

- · Compass Pro microprocessor offers:
  - Large display and one control knob for easy program selection
  - Language selection
- · PW9C is a large capacity washer suitable for professional users
- Four compartment detergent box for manual dosing of powder or liquid detergent
- Door with gasket and strong hinges built for heavy duty operation
- Stainless and galvanized steel in all vital parts for high degree of rust protection
- Large door opening for easy loading/unloading
- · Drain pump
- · Electrical connection: 3 phase or 1 phase
- · Water hoses included

Images shown are a representation of the product only and variations may occur.